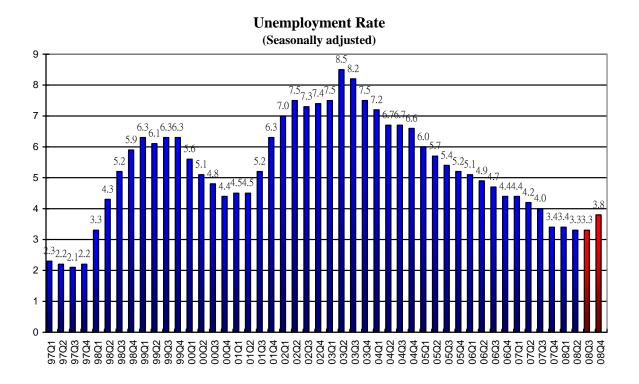

**Real Gross Domestic Product** (Year-on-year percentage change, 2006 prices)

"The unemployment rate is expected to go up to 3.8% in the current quarter from the estimated 3.3% in the last quarter. Uncertainties in the global financial markets, weakening of external demand, volatile energy prices and significant drop in asset prices are dampening consumer confidence. Consumption growth is expected to slow down, thus moderating pressure on prices. Inflation rate is forecast to decelerate to 4.7% in the current quarter, down from the estimated 5.0% in the last quarter," according to Dr. Alan Siu, Director of the APEC Study Center at HKU.

• The provisional seasonally adjusted unemployment rate stood at 3.2% in the three months average ending in August 2008. Nominal wage recorded a broad-based increase in the Q2 of 3.9%. Economic slowdown in the current quarter brings up the unemployment level. The unemployment rate is forecast to be 3.3% in Q3 of 2008, and is projected to go up to 3.8% in the current quarter. For the year of 2008 as a whole, unemployment rate is expected to be 3.4% on average.

#### **Concluding Remarks**

The continued economic expansion of the Hong Kong economy in the past four years will be arrested by the current turmoil in the global financial markets. Real GDP is estimated to grow below its trend growth rate in Q4 at 2.6%, with the unemployment rate rising to 3.8%. Inflationary pressure is easing but still at elevated level when compared with last year. Further monetary easing can be expected by year-end. Lower interest rates will provide some support to demand, but the global economic environment is expected to remain weak in the medium term.