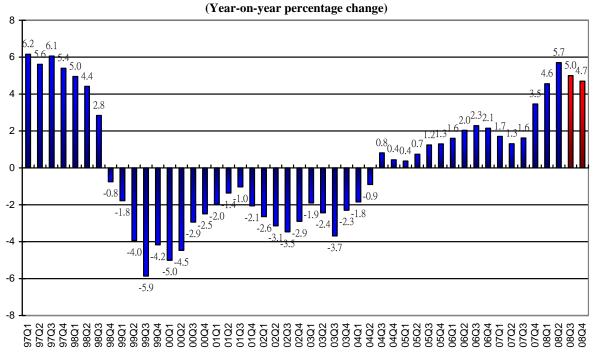

**Real Gross Domestic Product** (Year-on-year percentage change, 2006 prices)

"The unemployment rate is expected to go up to 3.8% in the current quarter from the estimated 3.3% in the last quarter. Uncertainties in the global financial markets, weakening of external demand, volatile energy prices and significant drop in asset prices are dampening consumer confidence. Consumption growth is expected to slow down, thus moderating pressure on prices. Inflation rate is forecast to decelerate to 4.7% in the current quarter, down from the estimated 5.0% in the last quarter," according to Dr. Alan Siu, Director of the APEC Study Center at HKU.

### Composite Consumer Price Index

• Inflation, as measured by the year-on-year percentage change of the Composite CPI, grew by 5.7% in Q2, up from the 4.6% increase in Q1. The Composite CPI rose by 4.6% in August amid the government waivers. If there were no waivers, the measured inflation rate would be 6.3% in August. Given weaker demand and uncertain economic outlook, inflationary pressure is moderating with underlying inflation rate estimated to be 6.1% in Q3 and drop to 5.8% in Q4. Taking the government's relief measures, the headline inflation rate is estimated to be 5.0% in Q3 and 4.7% in Q4. For the year as a whole, inflation is expected to be 5.0%.