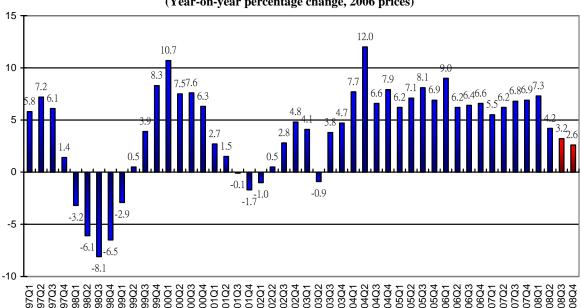

#### **Economic Slowdown**

The APEC Study Center of The University of Hong Kong (HKU) released its quarterly Hong Kong Macroeconomic Forecast today (October 8). According to its High Frequency Macroeconomic Forecast, real GDP growth in Q3 of 2008 is estimated to be 3.2% on a year-on-year basis. This growth estimate is a downward revision of the 5.3% forecast released on July 3, 2008 due to the steeper moderation in private consumption in Q2. In the fourth quarter of 2008, real GDP growth is forecast to moderate to 2.6% when compared with the same period last year.

Professor Richard Wong Yue-Chim, Professor of Economics at HKU, said that, "Clouded by the recent turmoil in the global credit market, and the weakening in global economic growth, Hong Kong's real GDP is expected to slow down to 2.9% in the second half of this year, dropping from the 5.8% growth in the first half. For the year as a whole, real GDP is forecast to grow by 4.2%. Private consumption and gross investment are the primary growth driver, accounting for 2.3 and 1.2 percentage points of the overall growth during 2008."

**Real Gross Domestic Product** (Year-on-year percentage change, 2006 prices)

"The unemployment rate is expected to go up to 3.8% in the current quarter from the estimated 3.3% in the last quarter. Uncertainties in the global financial markets, weakening of external demand, volatile energy prices and significant drop in asset prices are dampening consumer confidence. Consumption growth is expected to slow down, thus moderating pressure on prices. Inflation rate is forecast to decelerate to 4.7% in the current quarter, down from the estimated 5.0% in the last quarter," according to Dr. Alan Siu, Director of the APEC Study Center at HKU.

#### **Concluding Remarks**

The continued economic expansion of the Hong Kong economy in the past four years will be arrested by the current turmoil in the global financial markets. Real GDP is estimated to grow below its trend growth rate in Q4 at 2.6%, with the unemployment rate rising to 3.8%. Inflationary pressure is easing but still at elevated level when compared with last year. Further monetary easing can be expected by year-end. Lower interest rates will provide some support to demand, but the global economic environment is expected to remain weak in the medium term.